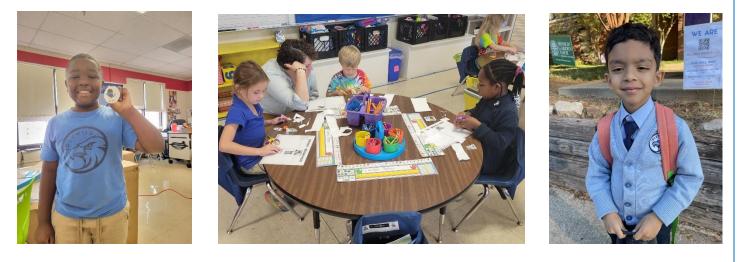

## Idlewild Elementary 24-25 Uniform

Shirts: Royal, navy, light blue, or white polo or button down shirts (collared), Idlewild spirit T-shirts or sweatshirts, Idlewild plaid ties/bowties

### Pants, Shorts, Jumpers, or Skirts: Navy, Khaki, Black or Idlewild Plaid