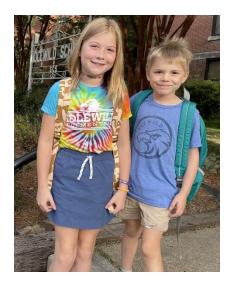

## Idlewild Elementary 24-25 Uniform

Shirts: Royal, navy, light blue, or white polo or button down shirts (collared), Idlewild spirit T-shirts or sweatshirts, Idlewild plaid ties/bowties

### Pants, Shorts, Jumpers, or Skirts: Navy, Khaki, Black or Idlewild Plaid