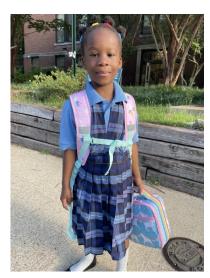

## Idlewild Elementary 24-25 Uniform

Shirts: Royal, navy, light blue, or white polo or button down shirts (collared), Idlewild spirit T-shirts or sweatshirts, Idlewild plaid ties/bowties

### Pants, Shorts, Jumpers, or Skirts: Navy, Khaki, Black or Idlewild Plaid